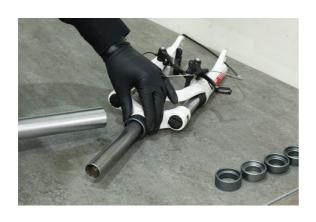

## **LTR Crown Race Setting Tool**

Used for the installation of a fork crown race, the lowest part of a headset. Ensures the race is correctly fitted and set, without causing damage to either the forks or the crown race and bearing surface. Simply select the correct size adaptor so that it sits on the outside shoulder of the crown race, slide the setting tool onto the fork steerer and tap the end cap firmly with a dead blow hammer until the race has been seated.