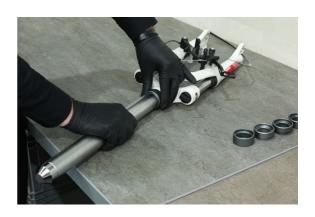

## **LTR Crown Race Setting Tool**

Used for the installation of a fork crown race, the lowest part of a headset. Ensures the race is correctly fitted and set, without causing damage to either the forks or the crown race and bearing surface. Simply select the correct size adaptor so that it sits on the outside shoulder of the crown race, slide the setting tool onto the fork steerer and tap the end cap firmly with a dead blow hammer until the race has been seated.