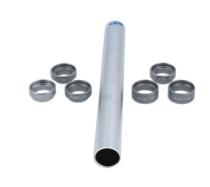

## **LTR Crown Race Setting Tool**

Used for the installation of a fork crown race, the lowest part of a headset. Ensures the race is correctly fitted and set, without causing damage to either the forks or the crown race and bearing surface. Simply select the correct size adaptor so that it sits on the outside shoulder of the crown race, slide the setting tool onto the fork steerer and tap the end cap firmly with a dead blow hammer until the race has been seated.

## **Additional Information**

- Crown race fitting tool for use on 1" and 1 1/8" crown races.
- Includes one setting tool, plus 3 x 1" and 3 x 1 1/8" adaptor cups.
- · Fits fork steerers up to 340mm long.
- For use with a dead blow hammer, please see Laser Part No. 2465.
- Oversized version, 1 1/4" and 1 1/2" (1.5"), also available, please see Laser Part No. 8202.