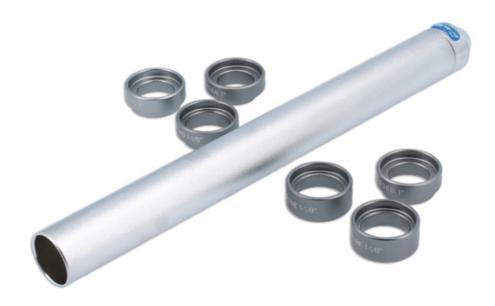

## **LTR Crown Race Setting Tool**

Used for the installation of a fork crown race, the lowest part of a headset. Ensures the race is correctly fitted and set, without causing damage to either the forks or the crown race and bearing surface. Simply select the correct size adaptor so that it sits on the outside shoulder of the crown race, slide the setting tool onto the fork steerer and tap the end cap firmly with a dead blow hammer until the race has been seated.

## **Additional Information**

- Crown race fitting tool for use on 1" and 1 1/8" crown races.
- Includes one setting tool, plus 3 x 1" and 3 x 1 1/8" adaptor cups.
- · Fits fork steerers up to 340mm long.
- For use with a dead blow hammer, please see Laser Part No. 2465.
- Oversized version, 1 1/4" and 1 1/2" (1.5"), also available, please see Laser Part No. 8202.